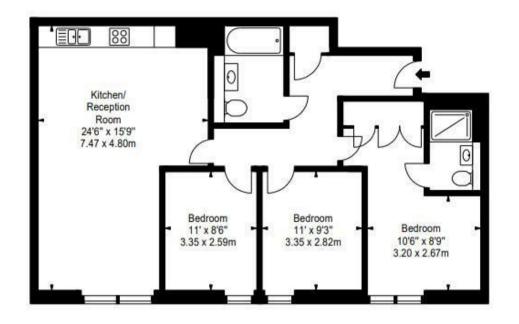

## MERCHANT SQUARE EAST LONDON, W2

£1,595

A stunning interior designed apartment with water views, set within the heart of the Paddington Basin and close to the popular West End Quay.

It comprises a beautiful reception room with superb views, a modern fully fitted open plan kitchen, three bedrooms, two bathrooms and ample storage space. The apartment is situated on the fourth floor of this prestigious building, which features concierge, lift service, and free and secure underground parking.