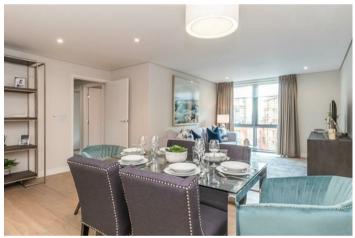

## MERCHANT SQUARE EAST LONDON, W2

£1,595

A stunning interior designed apartment with water views, set within the heart of the Paddington Basin and close to the popular West End Quay.

It comprises a beautiful reception room with superb views, a modern fully fitted open plan kitchen, three bedrooms, two bathrooms and ample storage space. The apartment is situated on the fourth floor of this prestigious building, which features concierge, lift service, and free and secure underground parking.