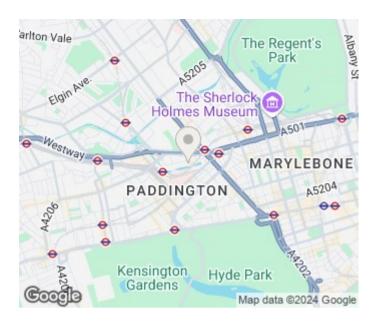

## MERCHANT SQUARE EAST LONDON, W2

£1,595

A stunning interior designed apartment with water views, set within the heart of the Paddington Basin and close to the popular West End Quay.

It comprises a beautiful reception room with superb views, a modern fully fitted open plan kitchen, three bedrooms, two bathrooms and ample storage space. The apartment is situated on the fourth floor of this prestigious building, which features concierge, lift service, and free and secure underground parking.

The apartment offers easy access to superb transport links such as Paddington Train Station (Elizabeth line, Bakerloo, Hammersmith & City, Circle, District lines and Heathrow) Edgware Road (Circle, District and Bakerloo lines).