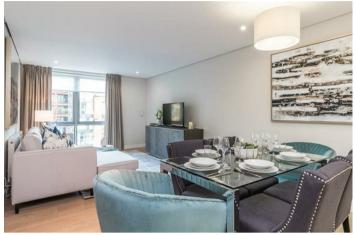

## MERCHANT SQUARE EAST LONDON, W2

£1,595

A stunning interior designed apartment with water views, set within the heart of the Paddington Basin and close to the popular West End Quay.

It comprises a beautiful reception room with superb views, a modern fully fitted open plan kitchen, three bedrooms, two bathrooms and ample storage space. The apartment is situated on the fourth floor of this prestigious building, which features concierge, lift service, and free and secure underground parking.