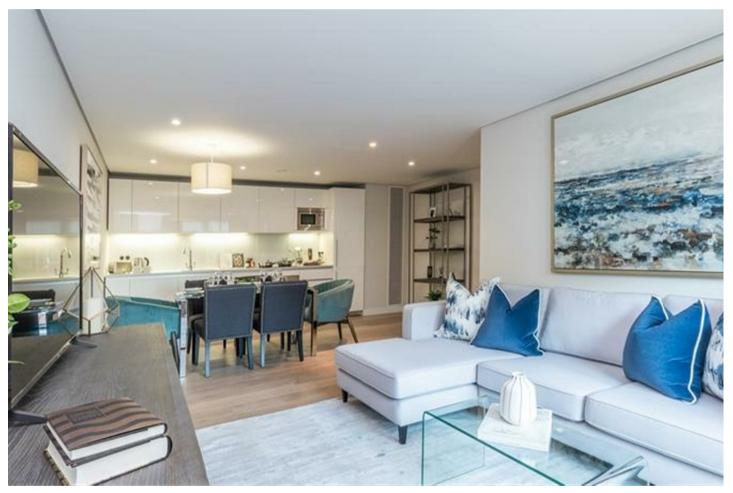

## MERCHANT SQUARE EAST LONDON, W2

£1,595

A stunning interior designed apartment with water views, set within the heart of the Paddington Basin and close to the popular West End Quay.

It comprises a beautiful reception room with superb views, a modern fully fitted open plan kitchen, three bedrooms, two bathrooms and ample storage space. The apartment is situated on the fourth floor of this prestigious building, which features concierge, lift service, and free and secure underground parking.