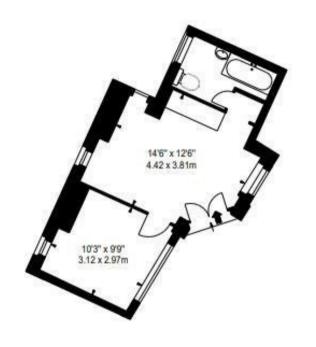

PARK ROAD ST JOHNS WOOD, NW8

£580 PER WEEK

Spacious one bed flat available in the popular and well located block, Strathmore Court. The flat comprises of 1 double bedroom, spacious reception room, fully fitted kitchen and a bathroom suite.

PMP INTERNATIONAL

Agents Note: Whilst every care has been taken to prepare these particulars, they are for quidance purposes only. All measurements are advised to recheck the measurements

London PMP International 1 Northway's Parade Finchley Road London NW3 5EN 020 7701 2878 info@pmpi.co.uk www.pmpi.co.uk