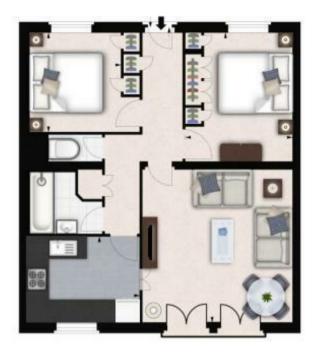

FULHAM ROAD LONDON, SW3

£900

\*PETS FRIENDLY\* This superb two-bedroom apartment is set over 665 sq ft located in the heart of South Kensington. The apartment consists of a large bright reception room with full-length windows, two double bedrooms, a bright modern kitchen with integrated appliances, modern fitted bathroom, and a guest cloakroom. The apartment is situated on the third floor of a private ported building benefiting from lift service and outside space. The property is available to rent furnished or unfurnished.