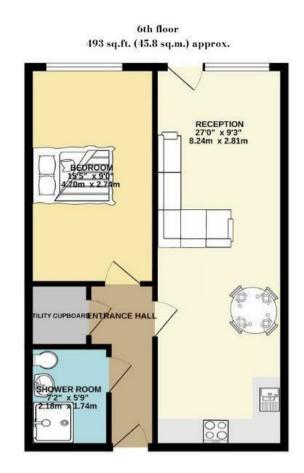

Well proportioned 1 bedroom apartment in a recently built block. Located in the Leeds Northern Quarter, close to the centre of Leeds, moments from local amenities and easy access to St James' Hospital. The property is an excellent first home, "lock up and leave" or investment property.

## LEEDS, LS7

Agents Note: Whilst every care has been taken to prepare these particulars, they are for guidance purposes only. All measurements are approximate and are for general guidance purposes only and whilst every care has been taken to ensure their accuracy, they should not be relied upon and potential buyers/tenants are advised to recheck the measurement: