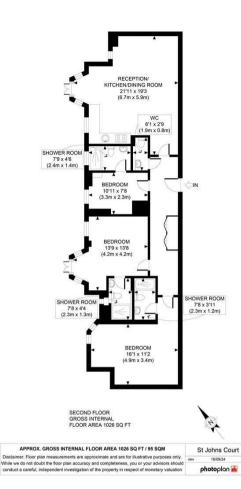

## FINCHLEY ROAD LONDON, NW3

Available now is this spacious 3 bed flat situated in the great area of Finchley Road in a portered block next to Finchley

Road Tube Station. The property benefits from 3 good sized bedrooms, spacious reception room and fully fitted kitchen, 3 bathrooms and additional toilet. Offered in good condition and fully furnished.

## £4,766

Agents Note: Whilst every care has been taken to prepare these particulars, they are for guidance purposes only. All measurements are approximate and are for general guidance purposes only and whilst every care has been taken to ensure their accuracy, they should not be relied upon and potential buyers/tenants are approximate and are for general guidance purposes only and whilst every care has been taken to ensure their accuracy.