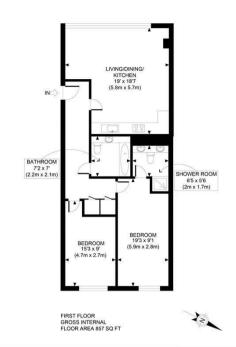

## **PMP** INTERNATIONAL

| APPROX. GROSS INTERNAL FLOOR AREA 857 SQ FT / 80 SQM                                                                                                                                                                                                                                        | Winchester Road |             |
|---------------------------------------------------------------------------------------------------------------------------------------------------------------------------------------------------------------------------------------------------------------------------------------------|-----------------|-------------|
| Disclaimer: Floor plan measurements are approximate and are for illustrative purposes only.<br>While we do not doubt the floor plan accuracy and completeness, you or your advisors should<br>conduct a careful, independent investigation of the property in respect of monetary valuation |                 | 06/09/24    |
|                                                                                                                                                                                                                                                                                             |                 | photoplan 👪 |

Agents Note: Whilst every care has been taken to prepare these particulars, they are for guidance purposes only. All measurements are approximate and are for general guidance purposes only and whilst every care has been taken to ensure their accuracy, they should not be relied upon and potential buyers/tenants are advised to recheck the measurement