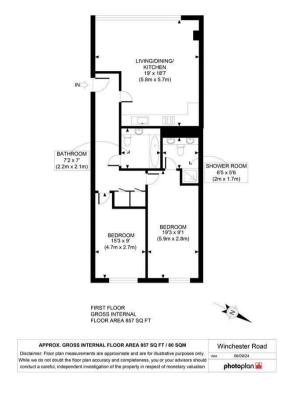

## WINCHESTER ROAD

LONDON, NW3

£745,000 LEASEHOLD

Built in 2006, this property combines contemporary features with the reliability of a well-established build. Boasting a welcoming reception room, perfect for entertaining guests. With two cosy bedrooms and two bathrooms, this home offers ample space for comfortable living.

PMP INTERNATIONAL

Located in a desirable area, this property offers convenience and accessibility to all that London has to offer.

Agents Note: Whilst every care has been taken to prepare these particulars, they are for quidance purposes only. All measurements are advised to recheck the measurements