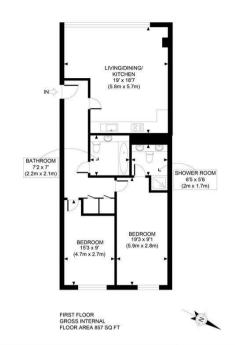

#### £795,000 **LEASEHOLD**

| APPROX. GROSS INTERNAL FLOOR AREA 857 SQ FT / 80 SQM                                                                                                                                                                                                                                        | Winchester Road |             |
|---------------------------------------------------------------------------------------------------------------------------------------------------------------------------------------------------------------------------------------------------------------------------------------------|-----------------|-------------|
| Disclaimer. Floor plan measurements are approximate and are for illustrative purposes only.<br>While we do not doubt the floor plan accuracy and completeness, you or your advisors should<br>conduct a careful, independent investigation of the property in respect of monetary valuation | date            | 06/09/24    |
|                                                                                                                                                                                                                                                                                             |                 | photoplan 👪 |

Agents Note: Whilst every care has been taken to prepare these particulars, they are for guidance purposes only. All measurements are approximate and are for general guidance purposes only and whilst every care has been taken to ensure their accuracy, they should not be relied upon and potential buyers/tenants are advised to recheck the measurement