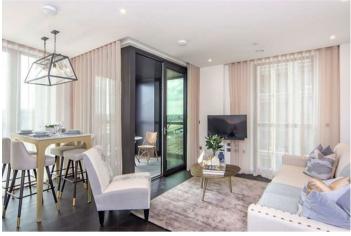

The apartment comprises a spacious reception room complete with Samsung Smart TV's with Bose sound bars incorporating a built in Amazon Alexa to control the apartments lighting, TV and heating systems along with a private winter garden creating a further living area. The reception room is open plan with a fully fitted kitchen featuring integrated AEG appliances with floor to ceiling windows providing far reaching views across London. The apartment offers two double-bedrooms, two-bathrooms, one of which is an en-suite bathroom from the master bedroom. The apartment also benefits from ample storage space.