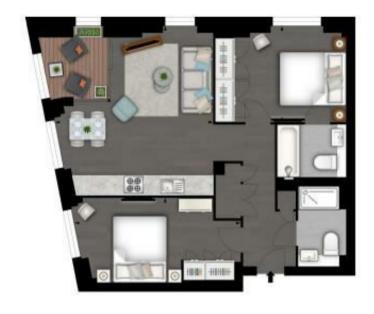

## **CHARLES CLOWES WALK**

LONDON, SW11

An impressive interior designed 770 Sq Ft two-bedroom, two-bathroom apartment located in Thornes House forming part of The Residence Collection in Nine Elms on London's iconic South Bank.

The apartment comprises a spacious reception room complete with Samsung Smart TV's with Bose sound bars incorporating a built in Amazon Alexa to control the apartments lighting, TV and heating systems along with a private winter garden creating a further living area. The reception room is open plan with a fully fitted kitchen featuring integrated AEG appliances with floor to ceiling windows providing far reaching views across London. The apartment offers two double-bedrooms, two-bathrooms, one of which is an en-suite bathroom from the master bedroom. The apartment also benefits from ample storage space.