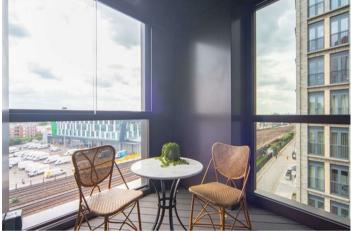

The apartment comprises a spacious reception room complete with Samsung Smart TV's with Bose sound bars incorporating a built in Amazon Alexa to control the apartments lighting, TV and heating systems along with a private winter garden creating a further living area. The reception room is open plan with a fully fitted kitchen featuring integrated AEG appliances with floor to ceiling windows providing far reaching views across London. The apartment offers two double-bedrooms, two-bathrooms, one of which is an en-suite bathroom from the master bedroom. The apartment also benefits from ample storage space.