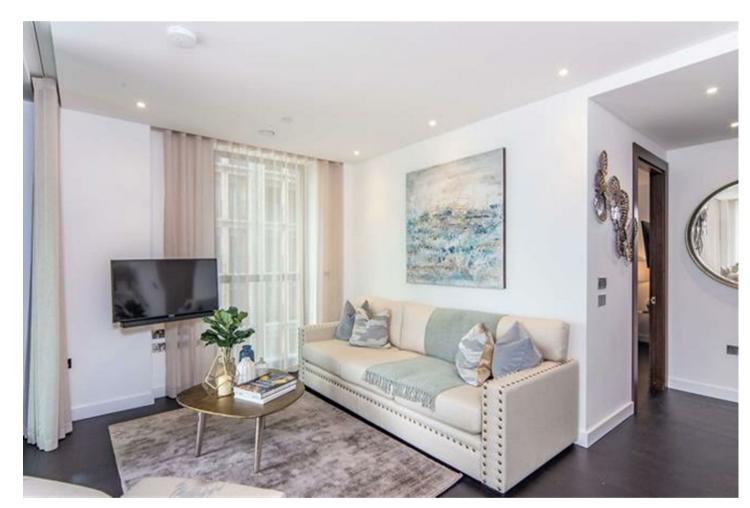

The apartment comprises a spacious reception room complete with Samsung Smart TV's with Bose sound bars incorporating a built in Amazon Alexa to control the apartments lighting, TV and heating systems along with a private winter garden creating a further living area. The reception room is open plan with a fully fitted kitchen featuring integrated AEG appliances with floor to ceiling windows providing far reaching views across London. The apartment offers two double-bedrooms, two-bathrooms, one of which is an en-suite bathroom from the master bedroom. The apartment also benefits from ample storage space.