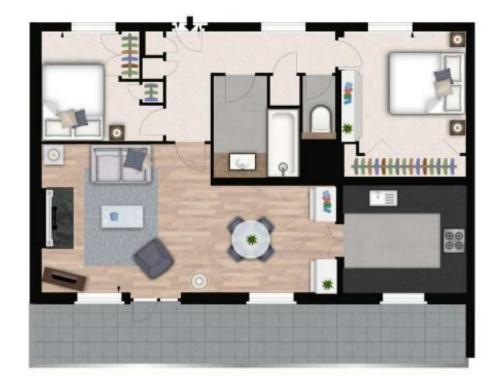

FULHAM ROAD LONDON, SW3

£1,350

This stunning fourth floor, two double bedroom apartment is set in a quiet, modern ported building, located in the heart of South Kensington.

The apartment has been recently refurbished to a high standard and consists of the large reception room, a bright modern kitchen with fully integrated appliances. The living area leads out to a substantial balcony space with two seating areas. There are two good sized double bedrooms with built-in wardrobes, a master en-suite bathroom, another seperate modern bathroom.