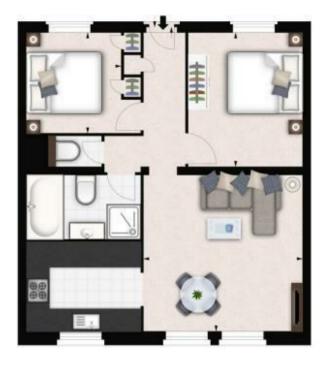

FULHAM ROAD LONDON, SW3

£1,060

This newly decorated, interior designed superb two-bedroom apartment is set over 675 sq ft located in the heart of South Kensington.

The apartment consists of a large bright reception room with which opens onto a modern open plan kitchen with fully integrated appliances and stone worktops, two double bedrooms, a modern fitted bathroom, and a guest cloakroom.