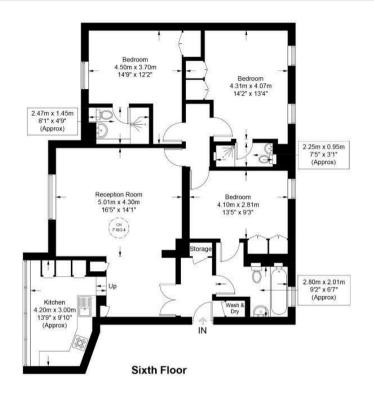

## Approximate Gross Internal Area = 1132 sq ft / 105.2 sq m

Agents Note: Whilst every care has been taken to prepare these particulars, they are for quidance purposes only. All measurements are advised to recheck the measurements