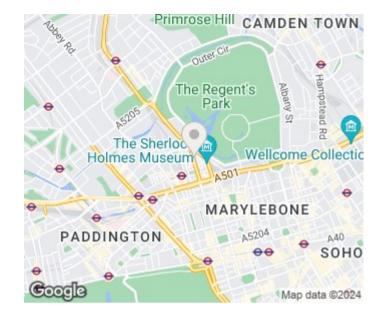

Dorset House is less than a minutes walk from Baker Street Tube Station (Hammersmith & City, Bakerloo, Jubilee, Circle and Metropolitan, Zone 1) offering multiple transport links to destinations in The City and Canary Wharf. Baker Street itself offers a variety of supermarkets and cafes and the ever popular Marylebone High Street is also just around the corner with a further selection of boutique shops and restaurants. Regents Park is also situated close by.