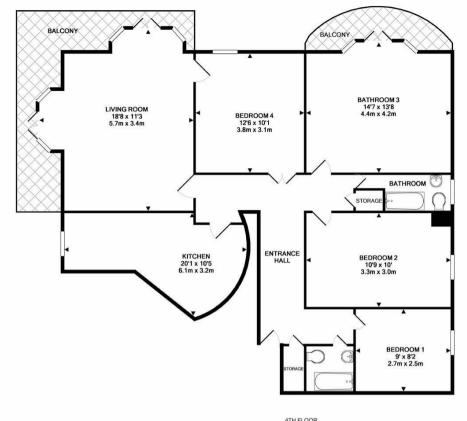

## £1,250 PER WEEK

A well presented bright and airy four-bedroom apartment in a sought after portered block. The apartment comprises a large reception room with modern high specification separate kitchen and four bedrooms. There are two contemporary bathrooms and masses of additional storage throughout as well as private balconies.

## **PMP** INTERNATIONAL

4TH FLOOR TOTAL APPROX. FLOOR AREA 1203 SO.FT. (111.8 SO.M.) Whilst every attempt has been made to ensure the accuracy of the floor prior contained here, measurements of source of the onsole, or one source of the prospective purchaser. The perior is for illustrative purchases shown have not been tested and no guarantee as to their operatility or efficiency can be given Media with Mercure Source Stort?