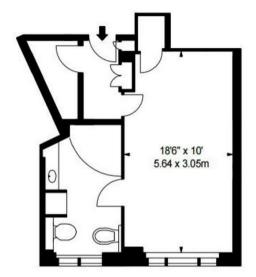

## **PMP** INTERNATIONAL

APPROX. GROSS INTERNAL AREA \* 333 Ft <sup>2</sup> - 30.94 M<sup>2</sup>

ILLUSTRATION FOR IDENTIFICATION PURPOSES ONLY. NOT TO SCALE \* As Defined by RICS - Code of Measuring Practice

**FIFTH FLOOR** 

Agents Note: Whilst every care has been taken to prepare these particulars, they are for guidance purposes only. All measurements are approximate and are for general guidance purposes only and whilst every care has been taken to ensure their accuracy, they should not be relied upon and potential buyers/tenants are advised to recheck the measurements