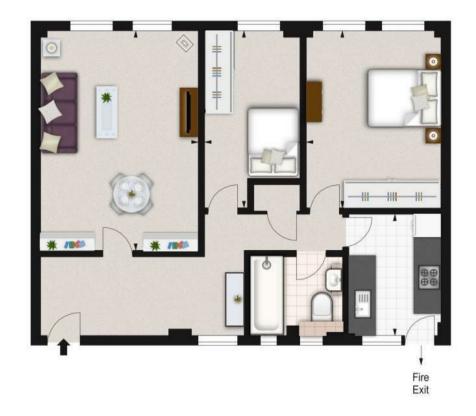

FULHAM ROAD CHELSEA, SW3

£890 PER WEEK

This spacious third floor, two double bedrooms (709 sq ft) apartment is in the heart of Chelsea.

The apartment comprises of two double bedrooms and a good-sized reception/dining room with views over the communal gardens to the rear.