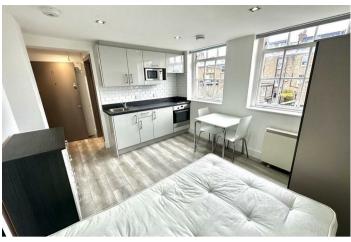

## 4 DRAKES COURTYARD KILBURN HIGH ROAD

LONDON, NW6 7JR

£1,350 PER MONTH

This luxury studio apartment situated moments from Kilburn Station (Jubilee Line).

The self-contained apartment is complete to a luxury standard with a built in kitchen, double size bedroom, large living area, modern shower room and tiled wooden flooring throughout the apartment.

The apartment also boasts double glazed windows with the affordable rent that includes gas only. Viewing highly recommended.

|                                             |   | Current | Potenti |
|---------------------------------------------|---|---------|---------|
| Very energy efficient - lower running costs |   |         |         |
| (92 plus) A                                 |   |         |         |
| (81-91) B                                   |   |         |         |
| (69-80) C                                   |   |         |         |
| (55-68)                                     |   |         |         |
| (39-54)                                     |   |         |         |
| (21-38)                                     |   |         |         |
| (1-20)                                      | G |         |         |
| Not energy efficient - higher running costs |   |         |         |