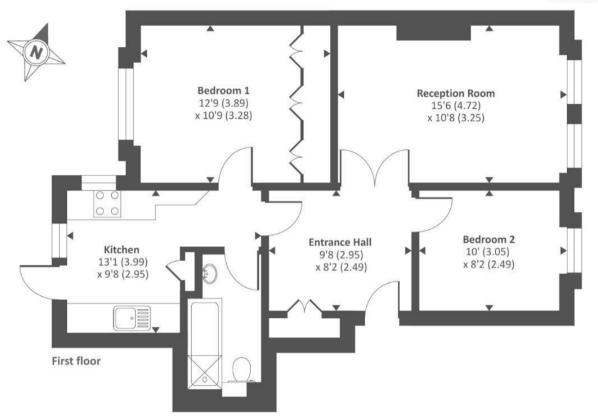

Approximate Area = 648 sq ft / 60.1 sq m

For identification only - Not to scale

Agents Note: Whilst every care has been taken to prepare these particulars, they are for quidance purposes only. All measurements are advised to recheck the measurements