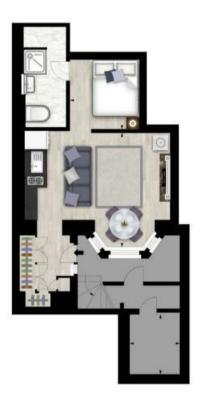

## 1 LEXHAM GARDENS

LONDON, W8 6JN

£635

We are delighted to bring to the market this beautifully designed one bedroom apartment with its own private entrance on Lexham Gardens.

The apartment has been fully refurbished to the highest standards allowing for space and style which includes wooden flooring throughout, designer feature lighting and new, ample storage space, modern and bespoke high gloss worktops to the kitchen.