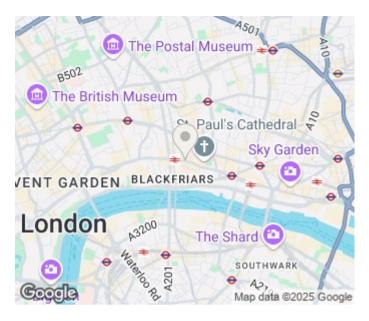

38 LUDGATE HILL

£550,000 LEASEHOLD

This apartment is moments from St. Paul's Cathedral, located in the sought-after St Paul's Cathedral Conservation area. This central location is perfect for walking to work in the City or enjoying the vibrant local nightlife.

Excellent transport links include Blackfriars (District and Circle Lines), St Paul's (Central Line), Mansion House (District and Circle Lines), and the Elizabeth Line at Liverpool Street and Farringdon stations, offering quick access to Heathrow and Canary Wharf.