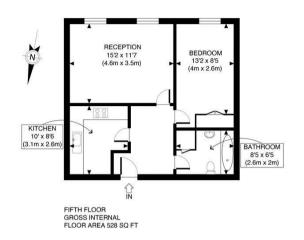

The apartment boasts a spacious living area and separate fitted kitchen, double bedroom and well-proportioned bathroom.

Ideally located, the apartment provides easy access to the financial and legal districts and various institutions. It's close to the One New Change shopping center and surrounded by a wide selection of restaurants and bars. The nearby West End offers theaters and other entertainment options. The Millennium Bridge connects to the South Bank, home to the Tate Modern and Globe Theatre. This superb location is a cultural and entertainment hub.

Agents Note: Whilst every care has been taken to prepare these particulars, they are for quidance purposes only. All measurements are advised to recheck the measurements

London PMP International 94 Belsize Lane Belsize Park London NW3 5BE 020 7701 2878 info@pmpi.co.uk www.pmpi.co.uk