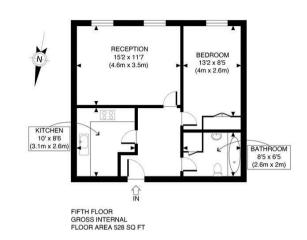

## **PMP** INTERNATIONAL

| APPROX. GROSS INTERNAL FLOOR AREA 528 SQ FT / 49 SQM                                                                                                                                         |      | Ludgate Hill |
|----------------------------------------------------------------------------------------------------------------------------------------------------------------------------------------------|------|--------------|
| Disclaimer: Floor plan measurements are approximate and are for illustrative purposes only.                                                                                                  | date | 29/07/24     |
| While we do not doubt the floor plan accuracy and completeness, you or your advisors should<br>conduct a careful, independent investigation of the property in respect of monetary valuation |      | photoplan 🔒  |