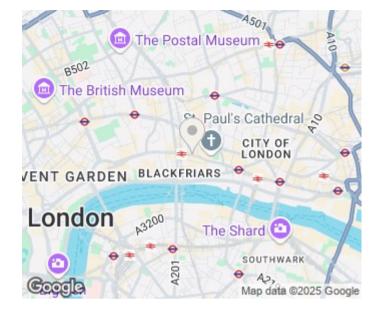

## £575,000 LEASEHOLD

This apartment is moments from St. Paul's Cathedral, located in the sought-after St Paul's Cathedral Conservation area. This central location is perfect for walking to work in the City or enjoying the vibrant local nightlife.

The apartment boasts a spacious living area and separate fitted kitchen, double bedroom and well-proportioned bathroom.

Ideally located, the apartment provides easy access to the financial and legal districts and various institutions. It's close to the One New Change shopping center and surrounded by a wide selection of restaurants and bars. The nearby West End offers theaters and other entertainment options. The Millennium Bridge connects to the South Bank, home to the Tate Modern and Globe Theatre. This superb location is a cultural and entertainment hub.

Excellent transport links include Blackfriars (District and Circle Lines), St Paul's (Central Line), Mansion House (District and Circle Lines), and the Elizabeth Line at Liverpool Street and Farringdon stations, offering quick access to Heathrow and Canary Wharf.