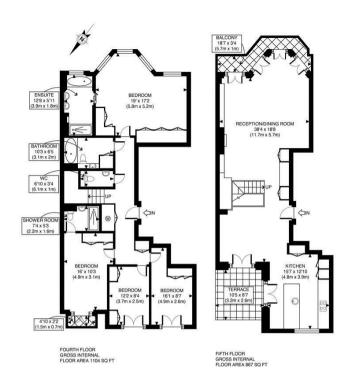

Situated on the 8th and 9th floor of this building the property comprises a large living space on the 9th floor with a sectioned off living and dining, separate guest WC and views towards Primrose Hill, with plentiful light and balcony space, the penthouse makes for an excellent summer "pad"

The 8th floor comprises a spectacular master bedroom with en-suite, a further bedroom with en-suite and well-proportioned 3rd and 4th bedrooms. A further family bathroom and WC.

Luxury fittings and furnishings throughout, lend this property to a luxury lifestyle.