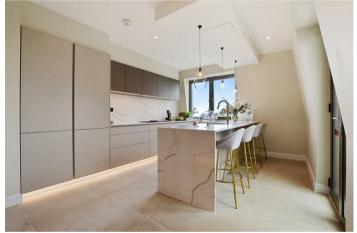

Situated on the 8th and 9th floor of this building the property comprises a large living space on the 9th floor with a sectioned off living and dining, separate guest WC and views towards Primrose Hill, with plentiful light and balcony space, the penthouse makes for an excellent summer "pad"