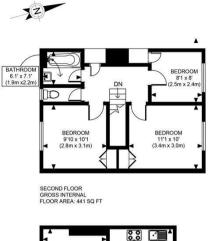

## **PMP** INTERNATIONAL

SECOND FLOOR GROSS INTERNAL FLOOR AREA: 361 SQ FT

APPROX. GROSS INTERNAL TOTAL FLOOR AREA 802 SQ FT / 244 SQM Disclaimer: Floor plan measurements are approximate and are for illustrative purposes only. While we do not doubt the floor plan accuracy and completeness, you or your advisors should conduct a careful, independent investigation of the property in respect of monetary valuation