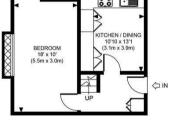

## **PMP** INTERNATIONAL

SECOND FLOOR GROSS INTERNAL FLOOR AREA: 361 SQ FT

APPROX. GROSS INTERNAL TOTAL FLOOR AREA 802 SQ FT / 244 SQM Disclaimer: Floor plan measurements are approximate and are for illustrative purposes only. While we do not doubt the floor plan accuracy and completeness, you or your advisors should conduct a careful, independent investigation of the property in respect of monetary valuation