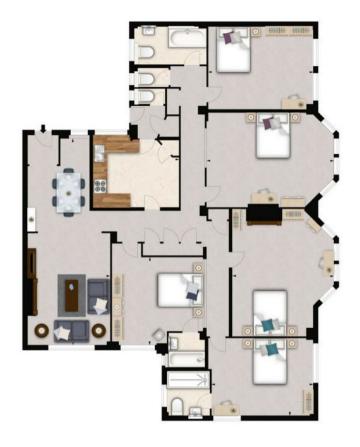

16 PARK ROAD ST JOHNS WOOD, NW8 7HY

£1,745 PER WEEK

An outstanding five bedroom apartment located on the first floor in a prestigious portered mansion block. This bright apartment comprises five double bedrooms (two with en-suite bathrooms), modern fitted kitchen, utility room, two guest cloakrooms, modern fitted bathroom and ample hallway storage space.