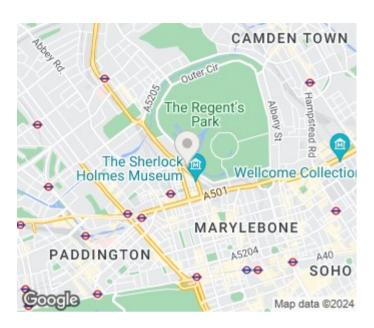

Closest to St Johns Wood Station for transport links in and around London.

PMP INTERNATIONAL

Anonte Nota: While query case has been taken to propose these particulars they are for purious they are for number and propose only. All mass unements are approximate and are for general quidance numbers of the propose only and while query case has been taken to ensure their accuracy they chould not be relied upon and notatical human flaments are advised to recher the mass unements.