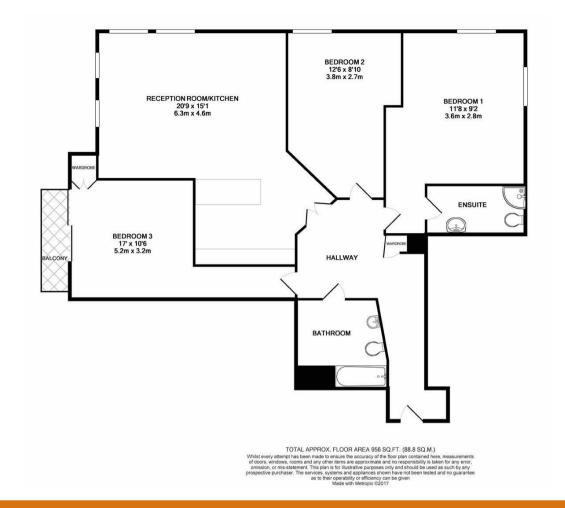

## PENINSULA APARTMENTS 4 PRAED STREET

**W2 1JE** 

£1,148,634 LEASEHOLD

A well presented 3 bedroom, 2 bathroom apartment situated on the fourth floor of this modern development in Paddington. Comprising spacious reception room, separate modern fitted kitchen, 3 bedrooms & 2 bathrooms.

Agents Note: Whilst every care has been taken to prepare these particulars, they are for quidance purposes only. All measurements are approximate and are for general quidance purposes only and whilst every care has been taken to ensure their accuracy, they should not be relied upon and potential buyers/tenants are advised to recheck the measurements