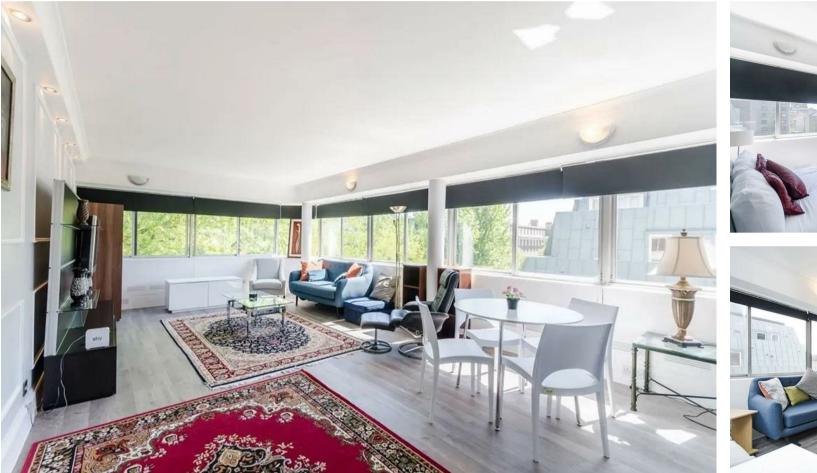

## £3,600 PER MONTH

A two bedroom apartment in a portered building near Regents Park and LBS. The property comprises of a large and bright reception room, fully fitted kitchen, two double bedrooms and a family bathroom.

The property is perfectly located just opposite the green open spaces of Regent's Park while the shops and amenities of St John's Wood are only a short walk away.