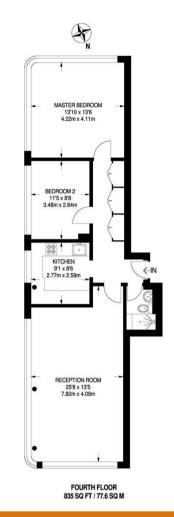

## £3,600 PER MONTH

A two bedroom apartment in a portered building near Regents Park and LBS. The property comprises of a large and bright reception room, fully fitted kitchen, two double bedrooms and a family bathroom.