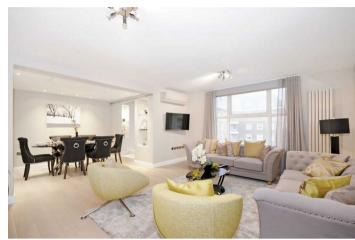

52 BOYDELL COURT ST JOHNS WOOD, NW8 6NL

£1,300 PER WEEK

Stunning and large 3 bedroom apartment situated in Boydell Court, a fabulously located purpose built block in the centre of St Johns Wood. The flat boasts spacious reception room, fully fitted kitchen fitted with integrated appliances, 3 bedrooms and 3 bathrooms (2 en-suite).

Features
-24 Hour porter
-Fully air conditioned
-Bespoke interior desig

PMP INTERNATIONAL

Although every attempt has been made to ensure accuracy, all measurements are approximate. The floor plan's for disstrative purposes only and not to scale. Measured in accordance to RICS standards OE\_PHOTOGRAPHY NET