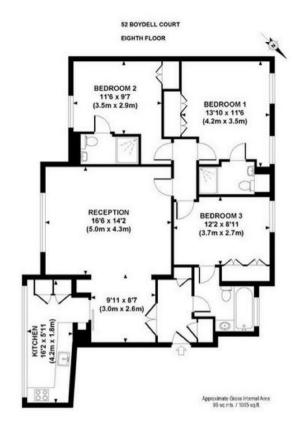

Features
-24 Hour porter
-Fully air conditioned
-Bespoke interior desig

PMP INTERNATIONAL

Although every attempt has been made to ensure accuracy, all measurements are approximate. The floor plan's for disstrative purposes only and not to scale. Measured in accordance to RICS standards OE\_PHOTOGRAPHY NET

Agents Note: Whilst every care has been taken to prepare these particulars, they are for quidance purposes only. All measurements are advised to recheck the measurements are approximate and are for general quidance purposes only and whilst every care has been taken to ensure their accuracy, they should not be relied upon and potential buyers/tenants are advised to recheck the measurements