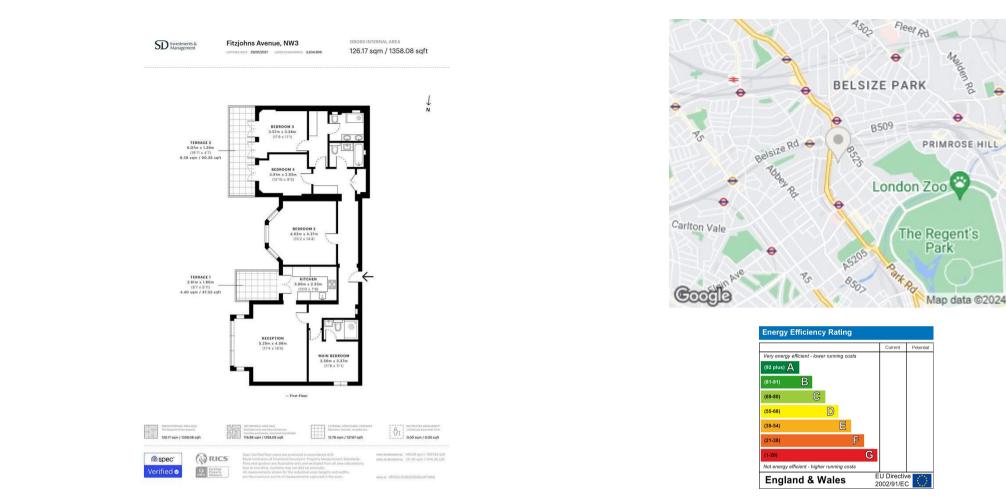

Luxury 4 bed apartment with jaw dropping features, high ceilings and ample space. Offering a spacious terrace that comes off of the kitchen, overlooking the outside world. More to that, you will have access to the picturesque communal garden area.

Close to South Hampstead, Finchley Road & Swiss Cottage Station for easy transport links in and around London.

## **51 FITZJOHNS AVENUE** LONDON, NW3 6PH

Automat Door

## £1,795 PER WEEK











Agents Note: Whilst every care has been taken to prepare these particulars, they are for guidance purposes only. All measurements are approximate and are for general quidance purposes only and whilst every care has been taken to ensure their accuracy, they should not be relied upon and potential buyers/tenants are advised to recheck the measurements

London PMP International 1 Northway's Parade Finchley Road London NW3 5EN 020 7701 2878 info@pmpi.co.uk www.pmpi.co.uk