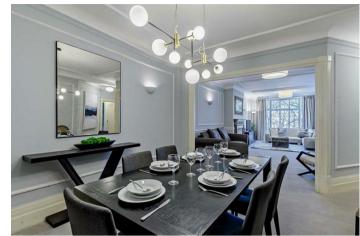

15 PARK ROAD LONDON, NW8 7HY

£1,960

A newly refurbished six bedroom, 5 bathrooms apartment located in a prestigious mansion offering fabulous views over Regents Park. This first floor apartment is set over 2523 Sq ft and benefits from ample storage space and comprises a double volume reception room, dining room, fitted kitchen, five bedrooms, two family size bathrooms and a guest cloakroom.