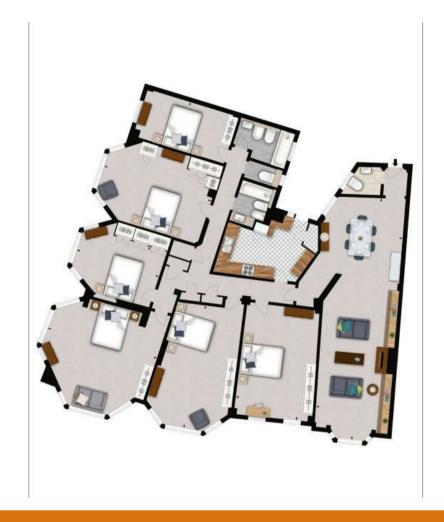

15 PARK ROAD LONDON, NW8 7HY

£1,960

A newly refurbished six bedroom, 5 bathrooms apartment located in a prestigious mansion offering fabulous views over Regents Park. This first floor apartment is set over 2523 Sq ft and benefits from ample storage space and comprises a double volume reception room, dining room, fitted kitchen, five bedrooms, two family size bathrooms and a guest cloakroom.