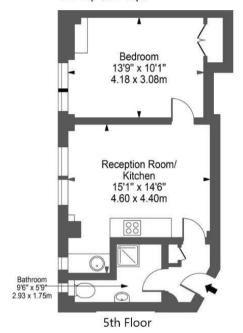

Abercorn Place St Johns Wood Approximate Gross Internal Area 402 SqFt/38 SqM

Agents Note: Whilst every care has been taken to prepare these particulars, they are for quidance purposes only. All measurements are approximate and are for general quidance purposes only and whilst every care has been taken to ensure their accuracy, they should not be relied upon and potential buyers/tenants are advised to recheck the measurements