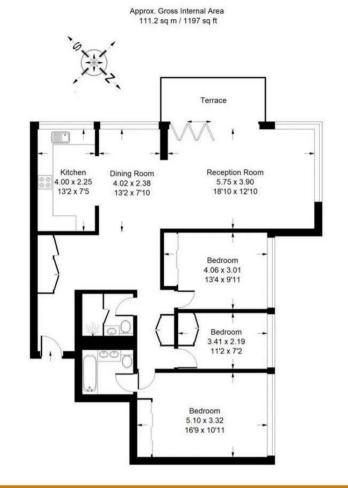

Situated in a prime location in London, this property offers a generous 1,195 sq ft of living space, perfect for families or those who love to entertain. Built in 1967, this home exudes character and charm while offering all the modern conveniences you could desire in the Swiss Cottage and St Johns Wood area.