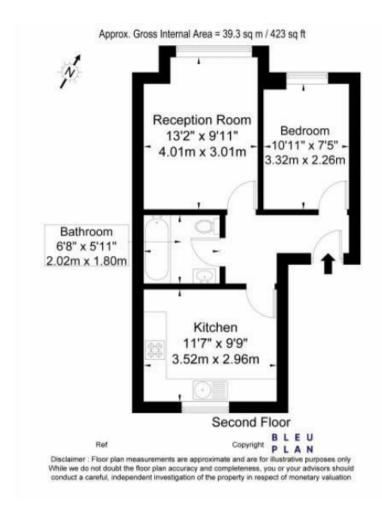

## 69 GOLDHURST TERRACE

LONDON, NW6 3HA

£1,300 PER MONTH

Superb studio flat on Goldhurst Terrace.

Features a modern kitchen with built in appliances, fully furnished good sized bedroom with wardrobes and a bright bathroom.