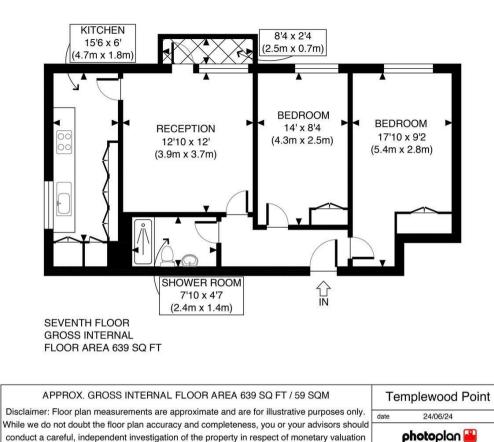

## £320,000 LEASEHOLD

PMP International are delighted to present this superb flat, boasting 1 spacious reception room, 2 cosy double bedrooms, and a modern bathroom, offering a comfortable living space spread across 667 sq ft.