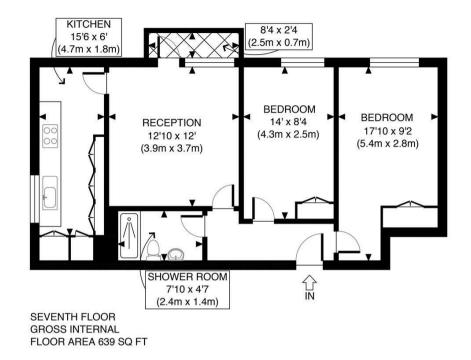

APPROX. GROSS INTERNAL FLOOR AREA 639 SQ FT / 59 SQM

Disclaimer: Floor plan measurements are approximate and are for illustrative purposes only. While we do not doubt the floor plan accuracy and completeness, you or your advisors should conduct a careful, independent investigation of the property in respect of monetary valuation