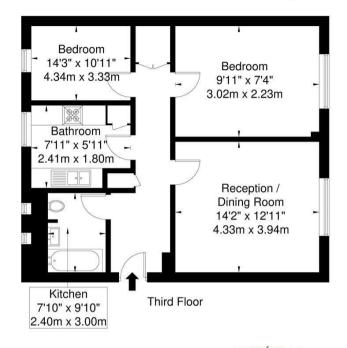

## Radley House, NW1 6DP

Approx. Gross Internal Area = 64.8 sq m / 697 sq ft

Ref Copyright THEBLÉUPLAN
Disclaimer: Floor plan measurements are approximate and are for illustrative purposes only
While we do not doubt the floor plan accuracy and completeness, you or your advisors should
conduct a careful, independent investigation of the property in respect of monetary valuation