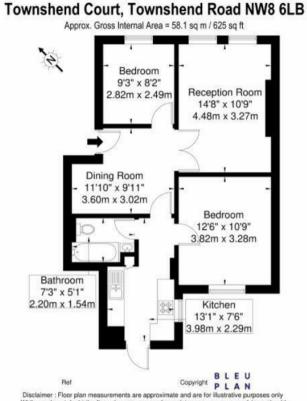

## A beautiful cleverly proportioned 2 bedroom apartment with a traditional interior design. Offering ample storage with green views and within an excellent location. Moments from the high street, Regent's Park and St Johns Wood Station.

**PMP** INTERNATIONAL

Agents Note: Whilst every care has been taken to prepare these particulars, they are for guidance purposes only. All measurements are approximate and are for general guidance purposes only and whilst every care has been taken to ensure their accuracy, they should not be relied upon and potential buyers/tenants are advised to recheck the measurements