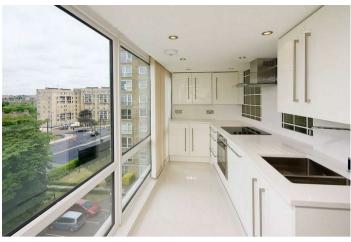

The property features 3 bedrooms (2 with en-suite), fully fitted high gloss kitchen, large reception room with dining area and master bathroom. The apartment has been designed and fitted with the highest standard of decor and furniture and in a sought after location.