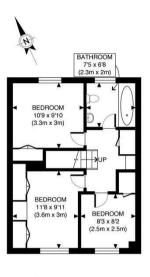

## FREELING HOUSE DORMAN WAY

LONDON, NW8 ORX

£599,000 LEASEHOLD

Set just off Boundary Road, St Johns Wood, this large duplex apartment is a fantastic family home or rental investment. The ground floor comprises a large separate kitchen and a delightful living area, with a well-proportioned south-facing balcony which is surrounded by greenery, overlooking a communal garden. The upper floor comprises three bedrooms and a family bathroom. Moments from Swiss Cottage station, South Hampstead overground and a multitude of bus links. Walking distance to St Johns Wood High Street. The property is leasehold with a lease of approximately 84 years. Annual service charges of approximately £1,650. Enquire promptly to avoid disappointment.

FIRST FLOOR GROSS INTERNAL FLOOR AREA 465 SQ FT

| APPROX. GROSS INTERNAL FLOOR AREA 866 SQ FT / 80 SQM                                                                                                                                                                                                                                   |      | Freeling House |
|----------------------------------------------------------------------------------------------------------------------------------------------------------------------------------------------------------------------------------------------------------------------------------------|------|----------------|
| Disclaimer: Floor plan measurements are approximate and are for illustrative purposes only.  While we do not doubt the floor plan accuracy and completeness, you or your advisors should conduct a careful, independent investigation of the property in respect of monetary valuation | date | 17/04/24       |
|                                                                                                                                                                                                                                                                                        |      | photoplan 🆀    |