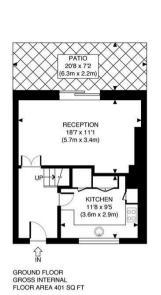

FIRST FLOOR GROSS INTERNAL FLOOR AREA 465 SQ FT

| APPROX. GROSS INTERNAL FLOOR AREA 866 SQ FT / 80 SQM                                                                                                                                                                                                                                   |      | Freeling House |
|----------------------------------------------------------------------------------------------------------------------------------------------------------------------------------------------------------------------------------------------------------------------------------------|------|----------------|
| Disclaimer: Floor plan measurements are approximate and are for illustrative purposes only.  While we do not doubt the floor plan accuracy and completeness, you or your advisors should conduct a careful, independent investigation of the property in respect of monetary valuation | date | 17/04/24       |
|                                                                                                                                                                                                                                                                                        |      | photoplan 🆀    |

Agents Note: Whilst every care has been taken to prepare these particulars, they are for quidance purposes only. All measurements are approximate and are for general quidance purposes only and whilst every care has been taken to ensure their accuracy, they should not be relied upon and potential buyers/tenants are advised to recheck the measurements