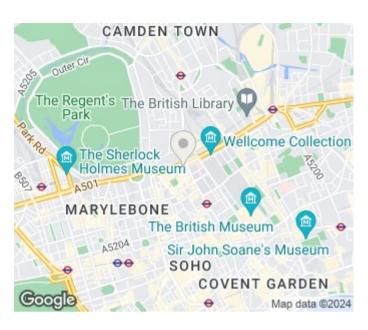

Conveniently situated above Warren Court Station for easy access in and around London. Perfect for couples and students with many eateries, bars and boutiques nearby.

An additional £18 pw gas charge is applicable.