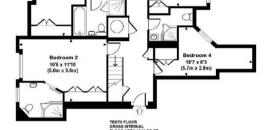

## 1012 BOYDELL COURT

Gross Internal Area 1647 sq ft / 153.01 sq m

Roof Terrace 464 sq ft / 43,1 sq m

| Kitchen/|
| Reception | 29 x 4472 | (8.3m x 4.3m) |

| Bedroom 3 | 11'0 x 9'3 | (3.5m x 4.2m) |

Although every attempt has been made to ensure accuracy, all measurements are approximate. The floor plan's for illustrative purposes only and not to scale. Measured in accordance to RICS standards DE-PHOTOGRAPHY NET