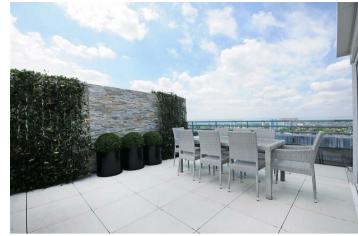

1012 BOYDELL COURT ST JOHNS WOOD, NW8 6NH

£2,295 PER WEEK

\*PETS ARE WELCOME\* Four bedroom penthouse with two private roof terraces, set over 1,636 sq ft of space with stunning interior design now available in a popular, gated development. The property comprises of four bedrooms (two en-suites), double open plan reception leading to a modern German designed kitchen, second reception with access to two large, private roof terraces and family bathroom. Further benefits include on-site porter, secure off-street parking space, air conditioning, double glazed windows and lift access.