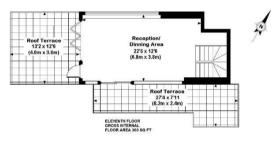

## 1012 BOYDELL COURT

Gross Internal Area 1647 sq ft / 153.01 sq m

Roof Terrace 464 sq ft / 43,1 sq m

| Kitchen/|
| Reception | 29 x 4472 | (8.3m x 4.3m) |

| Bedroom 3 | 11'0 x 9'3 | (3.5m x 4.2m) |

Although every attempt has been made to ensure accuracy, all measurements are approximate. The floor plan's for illustrative purposes only and not to scale. Measured in accordance to RICS standards DE-PHOTOGRAPHY NET