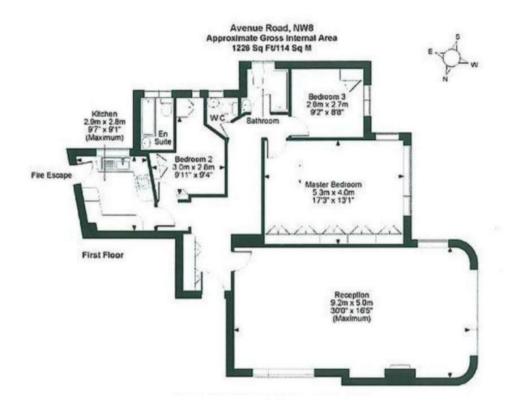

## FLAT 29, AVENUE CLOSE AVENUE ROAD

LONDON, NW8 6BY

£1,248,878 LEASEHOLD

CASH SALE ONLY

PMP International are delighted to present this charming property located on Avenue Road in the heart of St Johns Wood. This delightful flat boasts a spacious 1,335 sq ft of living space, perfect for those seeking a comfortable and stylish home.

Ideal for entertaining guests or simply relaxing after a long day. With three cosy bedrooms, there is plenty of space for a growing family or for those in need of a home office.

The property features two bathrooms, offering convenience and privacy for all residents. Built in 1935, this flat exudes character and history, providing a unique living experience in the bustling city of London.

Agents Note: Whilst every care has been taken to prepare these particulars, they are for quidance purposes only. All measurements are advised to recheck the measurements

London PMP International 1 Northway's Parade Finchley Road London NW3 5EN 020 7701 2878 info@pmpi.co.uk www.pmpi.co.uk