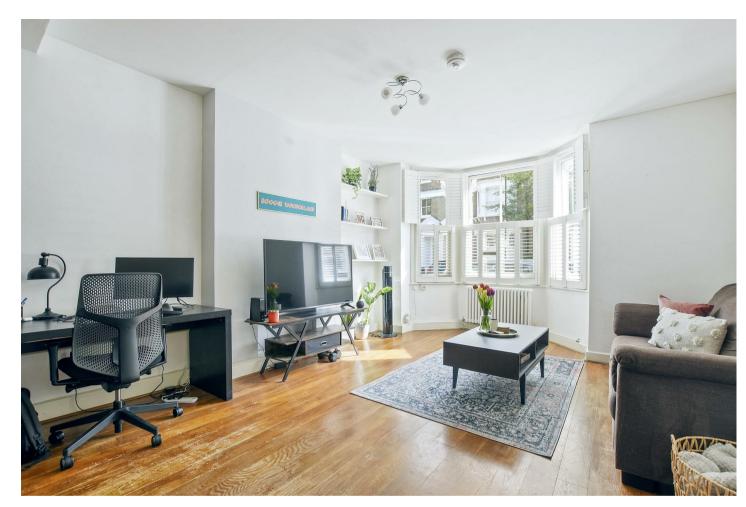

COLLEGE PLACE LONDON, NW1 ODR

£610,000 LEASEHOLD

PMP International is delighted to present this charming exceptionally large 681 square foot apartment located in a converted Victorian house, on a quiet residential street which is moments from the hustle and bustle of Camden Town

The property has an open plan living area, contemporary decor and high ceilings with period features. The property further benefits from a generous patio area (measuring approximately 350 square feet) which is ideal for Summer evenings. The property is ready to move into or rented immediately. Given the central Camden location, there is an array of restaurants, night life, and things to do.