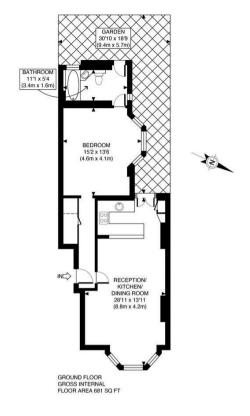

Given the size of the property there is scope for reconfiguration as a two bedroom, subject to the usual consents.

| APPROX. GROSS INTERNAL FLOOR AREA 681 SQ FT / 63 SQM                                                                                                                                         |      | College Place |
|----------------------------------------------------------------------------------------------------------------------------------------------------------------------------------------------|------|---------------|
| Disclaimer: Floor plan measurements are approximate and are for illustrative purposes only.                                                                                                  | date | 20/05/24      |
| While we do not doubt the floor plan accuracy and completeness, you or your advisors should<br>conduct a careful, independent investigation of the property in respect of monetary valuation |      | photoplan 🏭   |