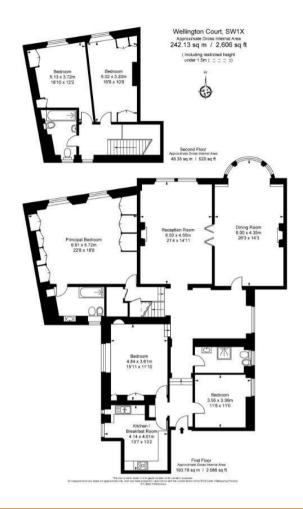

## FLAT 20, 116, WELLINGTON COURT KNIGHTSBRIDGE

LONDON, SW1X 7PL

£12,000

PMP international are proud to offer this stunning 5 bedrooom apartment in the heart of Knightsbridge.

Upon entering, you are greeted by a welcoming double reception room, ideal for entertaining guests or simply relaxing after a long day. With 5 cosy bedrooms and 3 bathrooms there is ample space for a growing family or those in need of a home office.