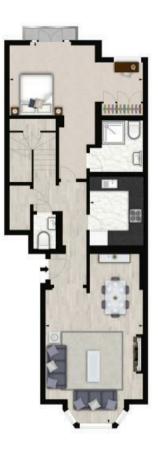

## FLAT 4, SOMERSET COURT 79-81 LEXHAM GARDENS

LONDON, W8 6JN

£2,050

This large, three double duplex bedroom ground and raised ground floor apartment are located perfectly on one of the best roads in Kensington. The apartment has been fully refurbished to the highest quality with the living space featuring several classic period features as well as traditional high ceilings all blended seamlessly with modern comforts such as engineered wood flooring and up-to-date appliances throughout.

The apartment also benefits from direct access to an impressive 40ft garden to the rear, highly sought after and rare in this prime location.

The property is located in Kensington and therefore benefits from the many amenities of Kensington High Street as well as several fantastic bars and restaurants within a five-minute walk.