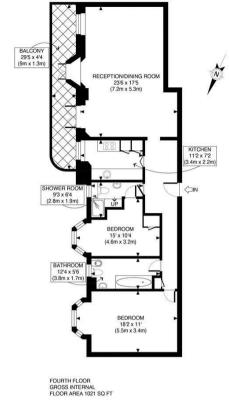

| APPROX, GROSS INTERNAL FLOOR AREA 1021 SQ FT / 95 SQM                                                                                                                                        | Ot Johns Court |
|----------------------------------------------------------------------------------------------------------------------------------------------------------------------------------------------|----------------|
|                                                                                                                                                                                              | St Johns Court |
| Disclaimer: Floor plan measurements are approximate and are for illustrative purposes only.                                                                                                  |                |
| While we do not doubt the floor plan accuracy and completeness, you or your advisors should<br>conduct a careful, independent investigation of the property in respect of monetary valuation |                |

Agents Note: Whilst every care has been taken to prepare these particulars, they are for quidance purposes only. All measurements are advised to recheck the measurements

London PMP International 1 Northway's Parade Finchley Road London NW3 5EN 020 7701 2878 info@pmpi.co.uk https://www.pmpi.co.uk