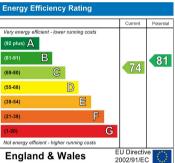

| APPROX, GROSS INTERNAL FLOOR AREA 1021 SQ FT / 95 SQM                                                                                                                                        | Ot Johns Court |
|----------------------------------------------------------------------------------------------------------------------------------------------------------------------------------------------|----------------|
|                                                                                                                                                                                              | St Johns Court |
| Disclaimer: Floor plan measurements are approximate and are for illustrative purposes only.                                                                                                  |                |
| While we do not doubt the floor plan accuracy and completeness, you or your advisors should<br>conduct a careful, independent investigation of the property in respect of monetary valuation |                |