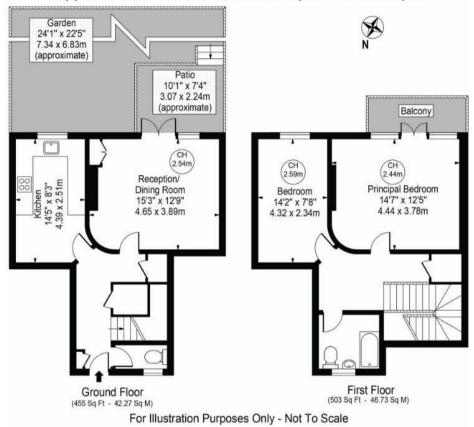

## Hillrise Mansions Approx. Gross Internal Area 958 Sq Ft - 89.00 Sq M

Agents Note: Whilst every care has been taken to prepare these particulars, they are for quidance purposes only. All measurements are advised to recheck the measurements