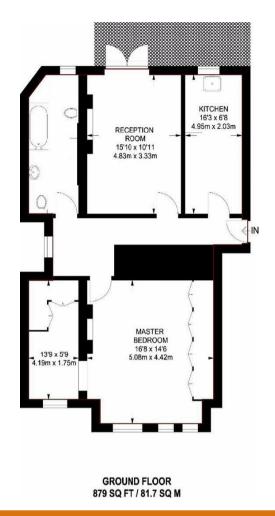

Offering high ceilings and period features throughout, the property comprises of a reception, kitchen, bathroom and bedroom leading to a dressing room.

PMP INTERNATIONAL

Within walking distance of St Johns Wood high street and underground station (Jubilee line) and Little Venice. Council tax included in rent. \*no access to the balcony\*