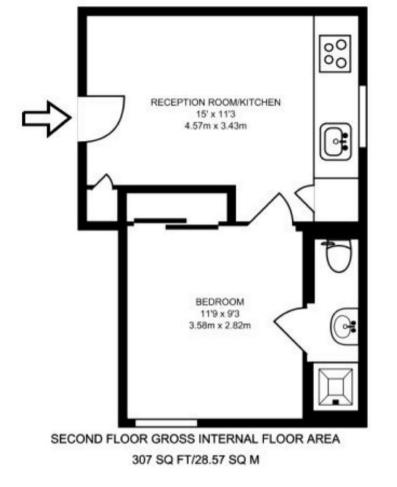

## 22 BUCKLAND CRESCENT SWISS COTTAGE, NW3 5DX

## £415 PER WEEK

Available NOW. PMP international are proud to offer this well presented one double bedroom property within a stucco fronted period build on Buckland Crescent.

With hardwood flooring throughout, a neutral decor, a fully integrated kitchen and fully tiled bathroom this modern property is a must see for all.

Further benefits include built in storage, proximity to local bus routes and tube stations as well as ample amounts of natural light.