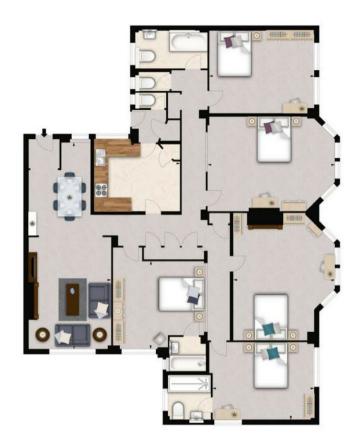

## **16 PARK ROAD** ST JOHNS WOOD, NW8 7HY

An outstanding five bedroom apartment located on the first floor in a prestigious portered mansion block. This bright apartment comprises five double bedrooms (two with en-suite bathrooms), modern fitted kitchen, utility room, two guest cloakrooms, modern fitted bathroom and ample hallway storage space.