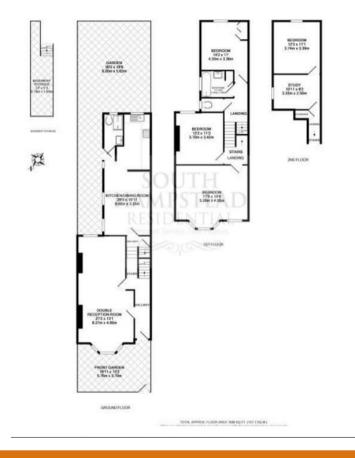

ACHILLES ROAD LONDON, NW6

£2,500,000 FREEHOLD

PMP International is delighted to offer this five bedroom, two bathroom house located in the heart of West Hampstead. The property is split over 3 floors and offers five double bedrooms, 2 bathrooms, double reception and a fully fitted kitchen/diner, a landscaped garden. An ideal family home or prospective redevelopment (subject to the usual consents)

The property is located moments from the amenities of West End Lane, West Hampstead Underground Station (Jubilee Line) and Thameslink.

Agents Note: Whilst every care has been taken to prepare these particulars, they are for quidance purposes only. All measurements are approximate and are for general quidance purposes only and whilst every care has been taken to ensure their accuracy, they should not be relied upon and potential buyers/tenants are advised to recheck the measurements